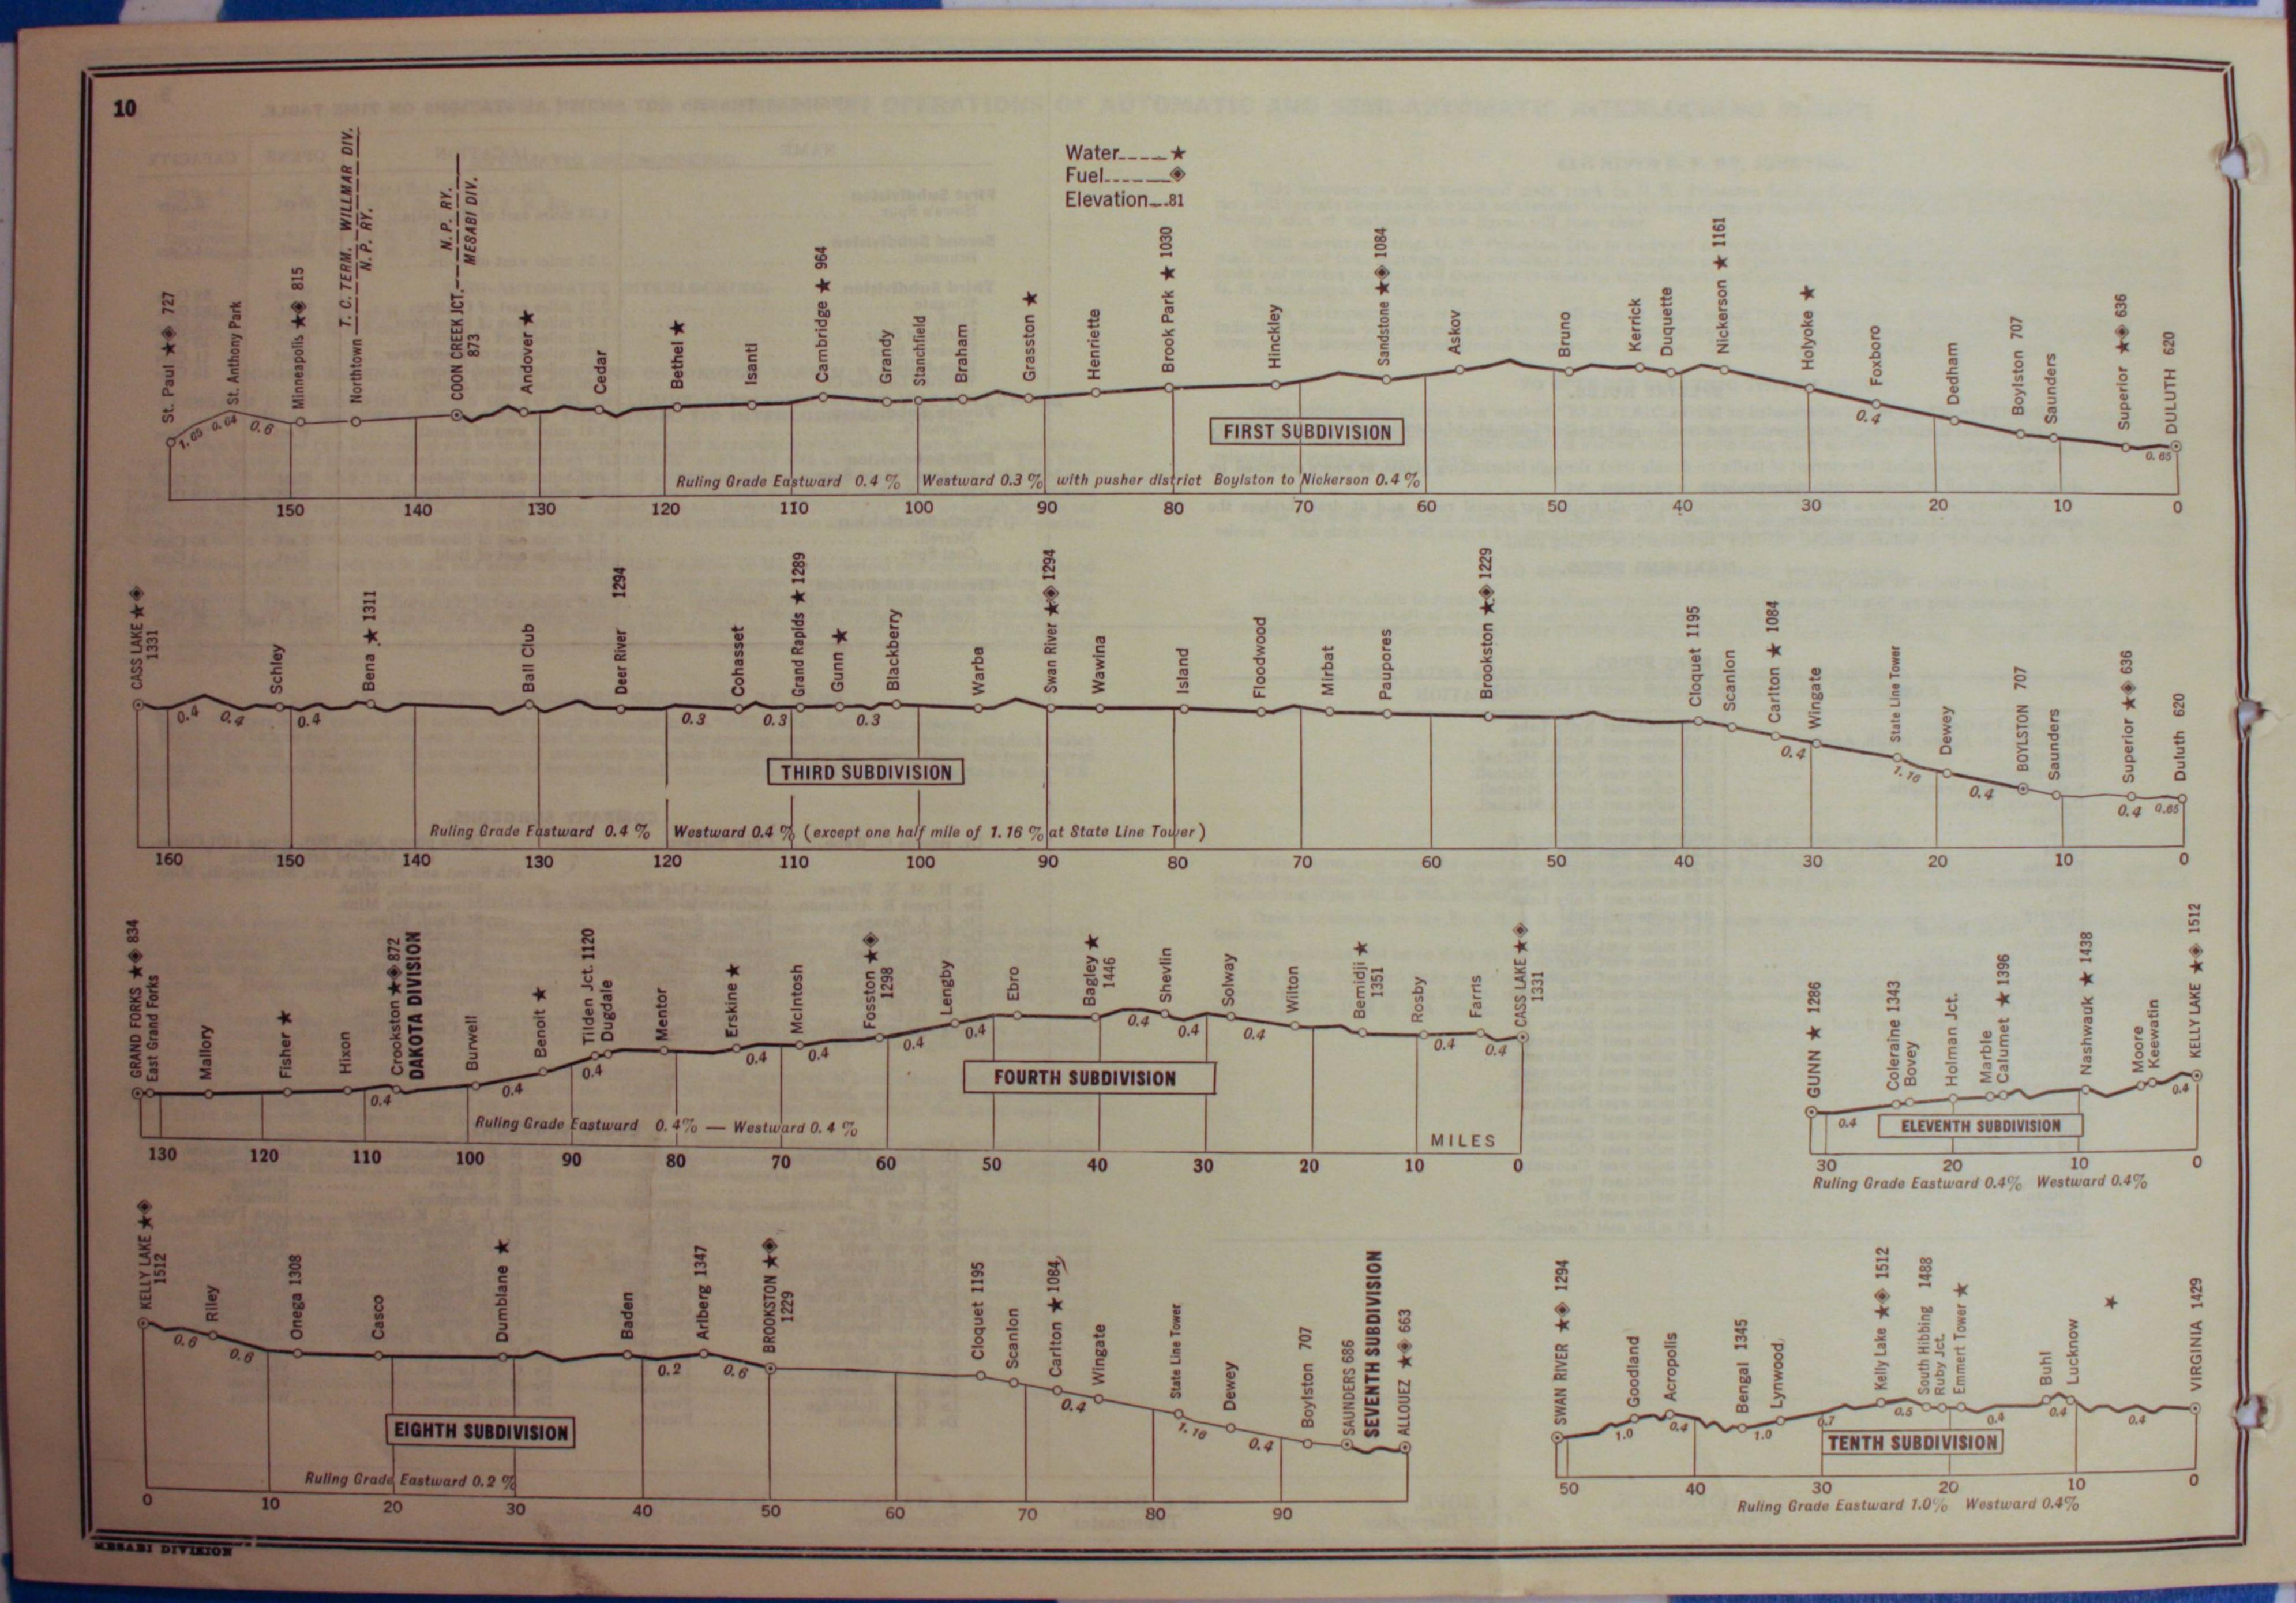

| Hibbing. Hinckley. Long Prairie                       |  |
| Dr. Chas. Swenson Dr. W. W. Will Dr. L. H. Hedenstrom Dr. James Fleming Drs. Raiter & Raiter Dr. Z. E. House                  | . Cambridge Cloquet Cloquet Cass Lake. | Dr. H. J. Kooiker                                                                                                 | . Nashwauk Park Rapids Princeton Sandstone St. Cloud. |  |
| Dr. O. L. Bertelson Dr. Arthur Kahala Dr. A. N. Collins Dr. G. A. Miners Dr. H. W. Huseby Dr. G. A. Holdridge Dr. R. Turnbull | Duluth. Deer River. Floodwood. Foley.  | Dr. C. D. Sutton Drs. J. A. & J. F. DuBois Dr. Earl E. Carpenter Dr. C. B. Lenont Dr. H. B. Ewens Dr. Paul Kenyon | Sauk Center. Superior. Virginia. Virginia.            |  |